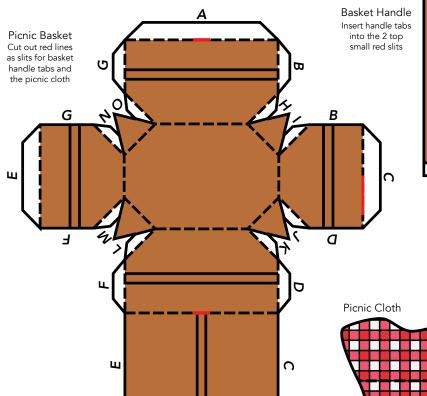

# milton melon's

## Picnic basket and watermelon

### Supplies-

Printer

Thick Paper (Cardstock or Matte) Scissors or Cutting tool Glue or Tape

If under the age of 18, parental guidance is advised when using scissors or dangerous materials

#### Instructions-

- 1. Cut out each piece along outer edges of all the individual pieces
- 2. Fold each piece along the dashed lines, making sure to fold straight
- 3. After all pieces are cut out and folded, glue or tape together the flaps to the matching area.
- 4. Accessorize your very own Milton Melon Whiffer Sniffer character!

## **Picnic Basket**









Insert into longer red slit in basket