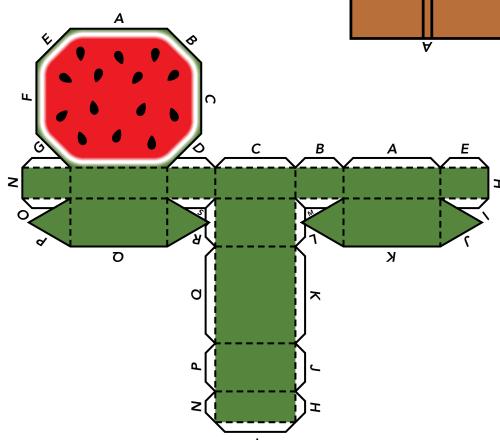

#### Instructions-

- 1. Cut out each piece along outer edges of all the individual pieces
- 2. Fold each piece along the dashed lines, making sure to fold straight
- 3. After all pieces are cut out and folded, glue or tape together the flaps to the matching area.
- 4. Accessorize your very own Milton Melon Whiffer Sniffer character!